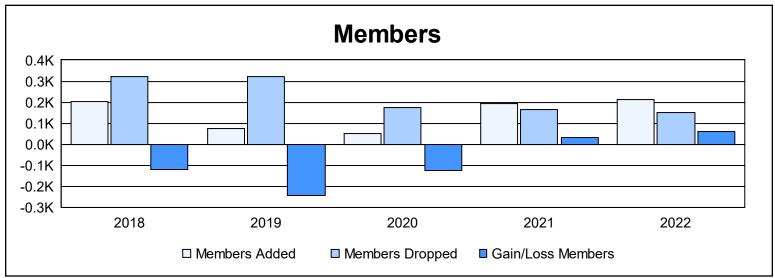

District F 4

As of June 2022 Cumulative

| Year      | New<br>Clubs | Dropped<br>Clubs | Gain/<br>Loss<br>Clubs | New<br>Members | Charter<br>Members | Reinstate<br>Members | Transfer<br>Members | Total<br>Member<br>Added | Total<br>Members<br>Dropped | Gain/<br>Loss<br>Members |
|-----------|--------------|------------------|------------------------|----------------|--------------------|----------------------|---------------------|--------------------------|-----------------------------|--------------------------|
| 2017-2018 | 1            | 0                | 1                      | 138            | 37                 | 19                   | 8                   | 202                      | 323                         | -121                     |
| 2018-2019 | 0            | 6                | -6                     | 55             | 0                  | 18                   | 3                   | 76                       | 321                         | -245                     |
| 2019-2020 | 0            | 2                | -2                     | 37             | 3                  | 6                    | 5                   | 51                       | 175                         | -124                     |
| 2020-2021 | 3            | 1                | 2                      | 100            | 73                 | 19                   | 1                   | 193                      | 163                         | 30                       |
| 2021-2022 | 1            | 3                | -2                     | 175            | 24                 | 9                    | 3                   | 211                      | 149                         | 62                       |
| Average   | 1            | 2                | -1                     | 101            | 27                 | 14                   | 4                   | 147                      | 226                         | -80                      |