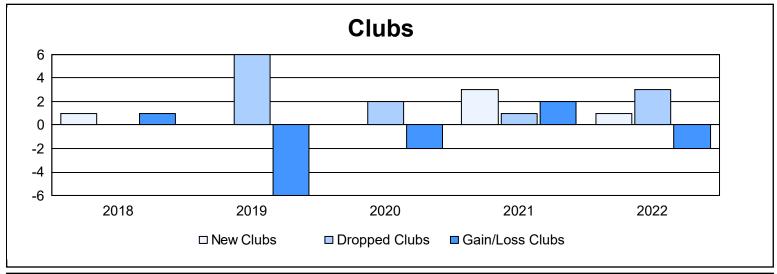

District F 4

As of June 2022 Cumulative

| Year      | New<br>Clubs | Dropped<br>Clubs | Gain/<br>Loss<br>Clubs | New<br>Members | Charter<br>Members | Reinstate<br>Members | Transfer<br>Members | Total<br>Member<br>Added | Total<br>Members<br>Dropped | Gain/<br>Loss<br>Members |
|-----------|--------------|------------------|------------------------|----------------|--------------------|----------------------|---------------------|--------------------------|-----------------------------|--------------------------|
| 2017-2018 | 1            | 0                | 1                      | 138            | 37                 | 19                   | 8                   | 202                      | 323                         | -121                     |
| 2018-2019 | 0            | 6                | -6                     | 55             | 0                  | 18                   | 3                   | 76                       | 321                         | -245                     |
| 2019-2020 | 0            | 2                | -2                     | 37             | 3                  | 6                    | 5                   | 51                       | 175                         | -124                     |
| 2020-2021 | 3            | 1                | 2                      | 100            | 73                 | 19                   | 1                   | 193                      | 163                         | 30                       |
| 2021-2022 | 1            | 3                | -2                     | 175            | 24                 | 9                    | 3                   | 211                      | 149                         | 62                       |
| Average   | 1            | 2                | -1                     | 101            | 27                 | 14                   | 4                   | 147                      | 226                         | -80                      |